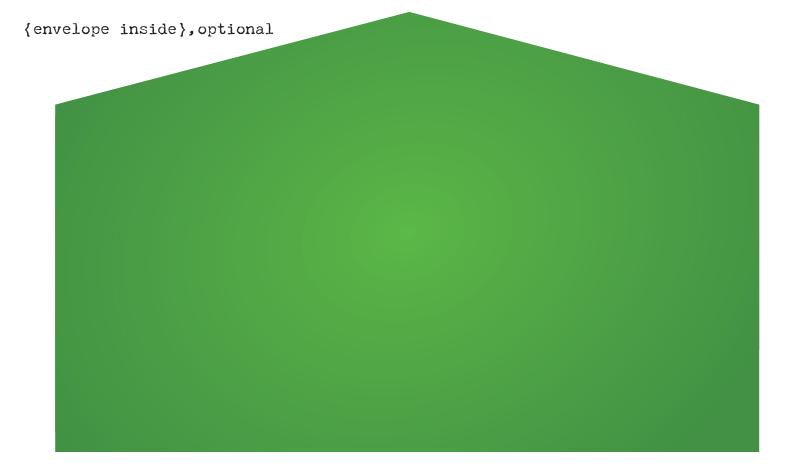

## Make Your Own Santa Letter

- you need 2 pieces of paper or cardstock & a printer
- print the envelope front, and then flip over and print envelope back onto the other side of the paper.
- print the letter front, and then flip over and print letter back onto the other side of the paper.
- cut out envelope, score or fold, glue bottom flap to side flaps.
- cut out letter.
- write your letter to santa and mail.
- wait for Santa to arrive....remember to be good!